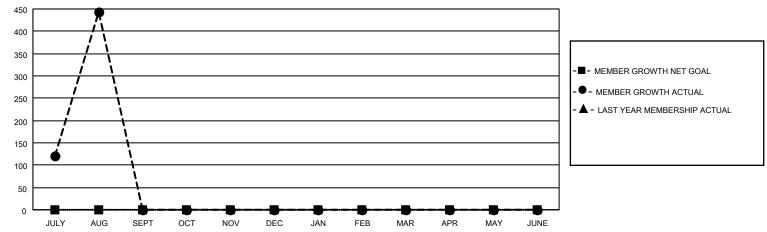

## MONTHLY MEMBERSHIP PROGRESS REPORT

LOCATION INDIA District 317 G Results as of: 8/31/2023

| Clubs                 |               |           |               | Members               |                        |                         |                                                    |
|-----------------------|---------------|-----------|---------------|-----------------------|------------------------|-------------------------|----------------------------------------------------|
| RESULTS FOR 2023-2024 |               |           |               | RESULTS FOR 2023-2024 |                        |                         |                                                    |
| QUARTER               | NEW CLUB GOAL | NEW CLUBS | DROPPED CLUBS | QUARTER MEM           | BER GROWTH NET<br>GOAL | MEMBER GROWTH<br>ACTUAL | DROPPED<br>MEMBERS ACTUAL<br>(including transfers) |
| JULY/AUG/SEPT         | 0             | 9         | 0             | JULY/AUG/SEPT         | 0                      | 504                     | 48                                                 |
| OCT/NOV/DEC           | 0             | 0         | 0             | OCT/NOV/DEC           | 0                      | 0                       | 0                                                  |
| JAN/FEB/MAR           | 0             | 0         | 0             | JAN/FEB/MAR           | 0                      | 0                       | 0                                                  |
| APR/MAY/JUNE          | 0             | 0         | 0             | APR/MAY/JUNE          | 0                      | 0                       | 0                                                  |

## GOALS AND ACTUAL MEMBERS CUMULATIVE

| DROPPED CLUBS: 0 |    | 53 CLUBS OF 93 ADDED 1 OR<br>MORE NEW MEMBERS | GENDER DISTRIBUTION             |                                |  |
|------------------|----|-----------------------------------------------|---------------------------------|--------------------------------|--|
|                  |    | INORE NEW MEMBERS                             | MALE<br>FEMALE                  | 2,052 (75.44%)<br>668 (24.56%) |  |
| DROPPED MEMBERS  |    |                                               | NON BINARY PREFER NOT TO ANSWER | 0 (0.00%)<br>0 (0.00%)         |  |
| DECEASED         | 0  |                                               |                                 | G (G16675)                     |  |
| CLUB CANCELLED   | 0  | CLICK HERE FOR CUMULATIVE                     | TOTAL FAMILY UNIT MEMBERS       | 722                            |  |
| OTHER            | 48 | MEMBERSHIP DATA                               |                                 |                                |  |
| TOTAL            | 48 |                                               | FAMILY MEMBERS PAYING HAI       | LF DUES 381                    |  |