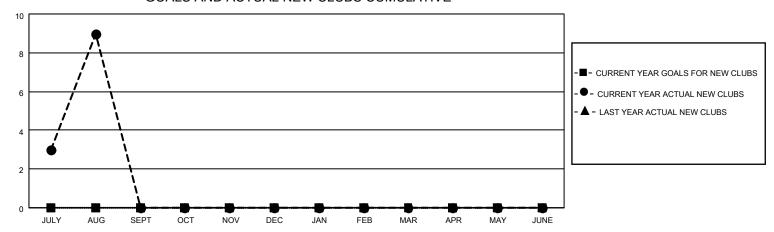

## MONTHLY MEMBERSHIP PROGRESS REPORT

LOCATION INDIA District 317 G Results as of: 8/31/2023

| Clubs                 |               |           |               | Members               |                        |                         |                                                    |
|-----------------------|---------------|-----------|---------------|-----------------------|------------------------|-------------------------|----------------------------------------------------|
| RESULTS FOR 2023-2024 |               |           |               | RESULTS FOR 2023-2024 |                        |                         |                                                    |
| QUARTER               | NEW CLUB GOAL | NEW CLUBS | DROPPED CLUBS | QUARTER MEM           | BER GROWTH NET<br>GOAL | MEMBER GROWTH<br>ACTUAL | DROPPED<br>MEMBERS ACTUAL<br>(including transfers) |
| JULY/AUG/SEPT         | 0             | 9         | 0             | JULY/AUG/SEPT         | 0                      | 504                     | 48                                                 |
| OCT/NOV/DEC           | 0             | 0         | 0             | OCT/NOV/DEC           | 0                      | 0                       | 0                                                  |
| JAN/FEB/MAR           | 0             | 0         | 0             | JAN/FEB/MAR           | 0                      | 0                       | 0                                                  |
| APR/MAY/JUNE          | 0             | 0         | 0             | APR/MAY/JUNE          | 0                      | 0                       | 0                                                  |

## GOALS AND ACTUAL NEW CLUBS CUMULATIVE